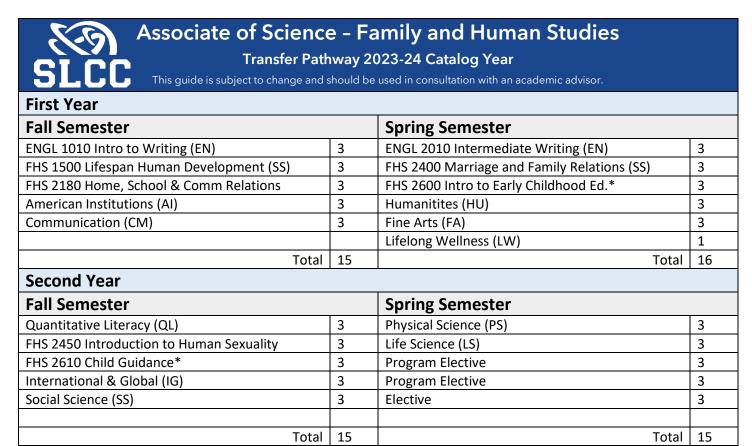

\*Indicates course specific to U of U transfer

University of Utah graduation requirements specific to the program/major:

• All major courses must be complete with a "C-" or better

## Bachelor of Science - Human Development And Family Studies

## Transfer Pathway 2023-24 Catalog Year

This guide is subject to change and should be used in consultation with an academic advisor

| Third Year                                          |    |                                                    |    |
|-----------------------------------------------------|----|----------------------------------------------------|----|
| Fall Semester                                       |    | Spring Semester                                    |    |
| FCS 3450 or FCS 3500 - QI                           | 3  |